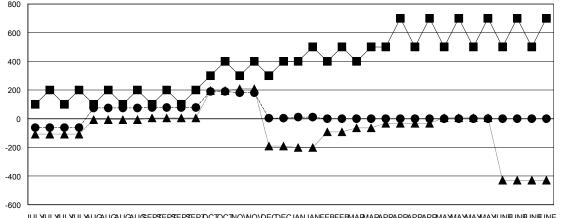

## GOALS AND ACTUAL MEMBERS CUMULATIVE

| -■- MEMBER GROWTH NET GOAL        |  |  |  |  |  |  |
|-----------------------------------|--|--|--|--|--|--|
| - ● - MEMBER GROWTH ACTUAL        |  |  |  |  |  |  |
| - ▲ - LAST YEAR MEMBERSHIP ACTUAL |  |  |  |  |  |  |
|                                   |  |  |  |  |  |  |
|                                   |  |  |  |  |  |  |
|                                   |  |  |  |  |  |  |
|                                   |  |  |  |  |  |  |

## District 307 A2

Results as of: 1/31/2020

| GMT:          |               | l           | OCATION INDONES | SIA                            |                           |                         | GMT CA                                       |  |
|---------------|---------------|-------------|-----------------|--------------------------------|---------------------------|-------------------------|----------------------------------------------|--|
|               | Clul          | bs          |                 | Members  RESULTS FOR 2019-2020 |                           |                         |                                              |  |
|               | RESULTS FO    | R 2019-2020 |                 |                                |                           |                         |                                              |  |
| QUARTER       | NEW CLUB GOAL | NEW CLUBS   | DROPPED CLUBS   | QUARTER                        | MEMBER GROWTH NET<br>GOAL | MEMBER GROWTH<br>ACTUAL | DROPPED MEMBERS ACTUAL (including transfers) |  |
| JULY/AUG/SEPT | 2             | 8           | 20              | JULY/AUG/SEPT                  | 150                       | 976                     | 536                                          |  |
| OCT/NOV/DEC   | 1             | 2           | 8               | OCT/NOV/DEC                    | 200                       | 426                     | 570                                          |  |
| JAN/FEB/MAR   | 1             | 0           | 0               | JAN/FEB/MAR                    | 100                       | 66                      | 42                                           |  |
| APR/MAY/JUNE  | 1             | 0           | 0               | APR/MAY/JUNE                   | 150                       | 0                       | 0                                            |  |