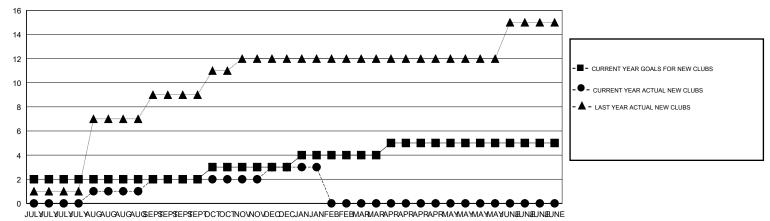

## GOALS AND ACTUAL NEW CLUBS CUMULATIVE

## District 307 A2

Results as of: 1/31/2020

| GMT:          |               | l           | OCATION INDONES | SIA                            |                           |                         | GMT CA                                       |  |
|---------------|---------------|-------------|-----------------|--------------------------------|---------------------------|-------------------------|----------------------------------------------|--|
|               | Clul          | bs          |                 | Members  RESULTS FOR 2019-2020 |                           |                         |                                              |  |
|               | RESULTS FO    | R 2019-2020 |                 |                                |                           |                         |                                              |  |
| QUARTER       | NEW CLUB GOAL | NEW CLUBS   | DROPPED CLUBS   | QUARTER                        | MEMBER GROWTH NET<br>GOAL | MEMBER GROWTH<br>ACTUAL | DROPPED MEMBERS ACTUAL (including transfers) |  |
| JULY/AUG/SEPT | 2             | 8           | 20              | JULY/AUG/SEPT                  | 150                       | 976                     | 536                                          |  |
| OCT/NOV/DEC   | 1             | 2           | 8               | OCT/NOV/DEC                    | 200                       | 426                     | 570                                          |  |
| JAN/FEB/MAR   | 1             | 0           | 0               | JAN/FEB/MAR                    | 100                       | 66                      | 42                                           |  |
| APR/MAY/JUNE  | 1             | 0           | 0               | APR/MAY/JUNE                   | 150                       | 0                       | 0                                            |  |